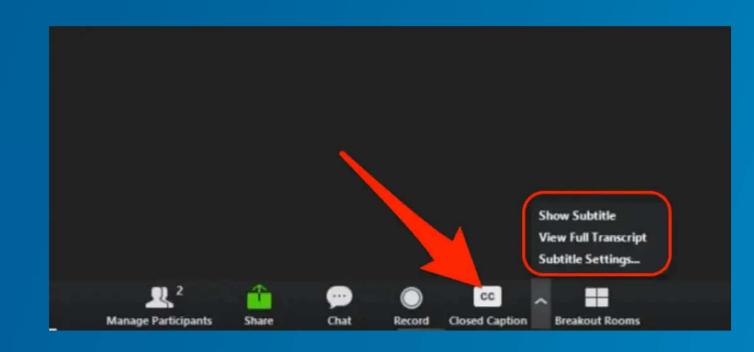

## Proud and Powerful: Embracing LGBTQ+ Identities in the Clean Energy Industry

June 25, 2024 1:00 – 2:00 pm ET





## **Closed Captions**







## Please drop questions Q&A

Here, your questions won't get lost and are most likely to get answered.







### **Today's Program is Being Recorded**

- The recording will be available to you in ACP's streaming library by the end of this week.
- The slides will be shared with you in the chat as a downloadable pdf.







### **Speakers**



Andrew Wills Sr. VP., Federal Affairs Invenergy



Melissa Lavinson Executive Dir., Office of Energy Transformation Massachusetts Executive Office of Energy & Environmental Affairs Heather Lovecloud (she/they) North America DEI Program

Management Leader

DNV

**Ben Finzel** *President,* RENEWPR Founding Partner of The Change Agencies





## **Questions?**

AMERICAN CLEAN

## **Thank You!**



Andrew Wills Sr. VP., Federal Affairs Invenergy