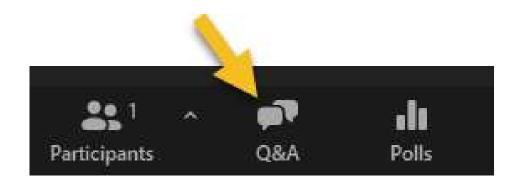

## Please drop questions Q&A

Here, your questions won't get lost and are most likely to get answered.